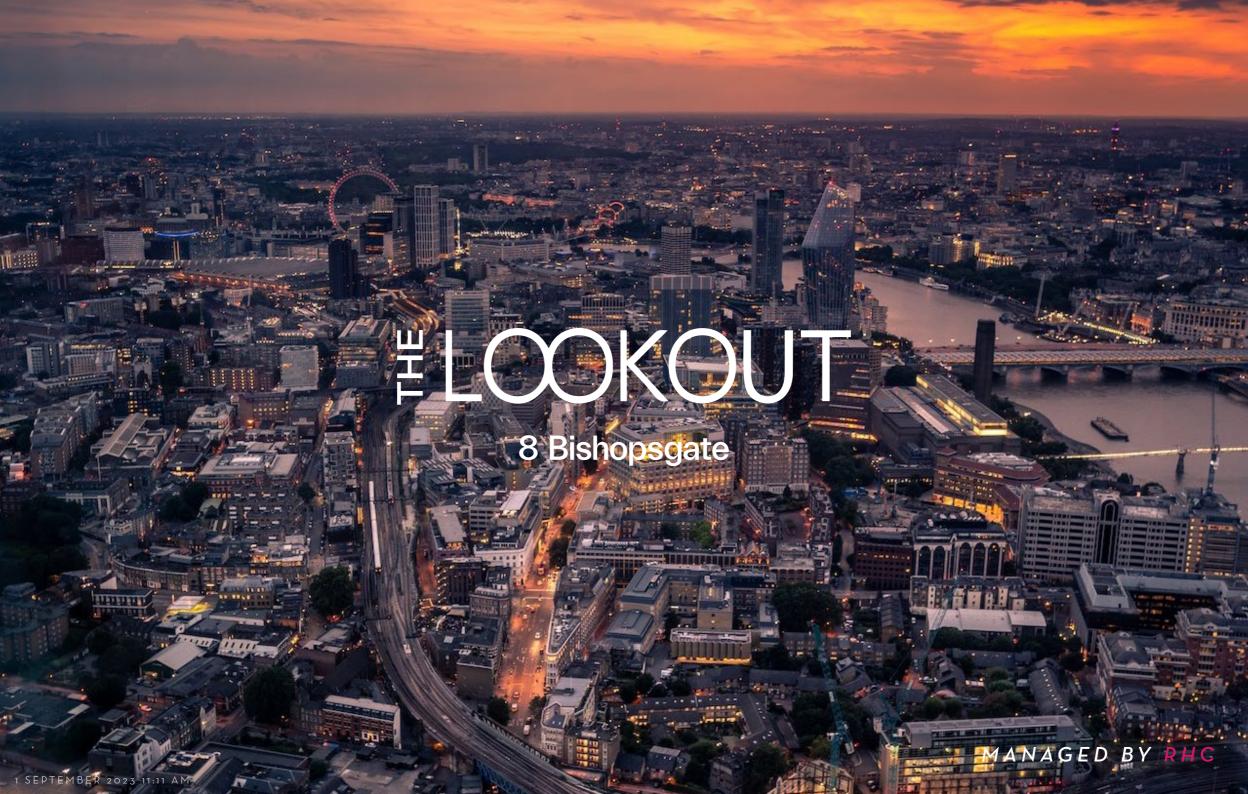

h

50 storeys high

Uninterrupted views of London's skyline

6 minute walk from Liverpool Street Station

The UK's most sustainable speculative office tower