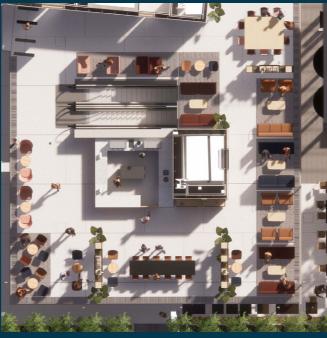

# THE SPACE

We invite you to discover the many event possibilities that The Lookout can offer.

We offer a range of layouts to suit any capacity and type of event including private and corporate celebrations, charity galas, receptions, dinners and more, ensuring your guests have an unforgettable experience.

# THE DETAILS

Designed with floor to ceiling windows to allow for maximum daylight and breathaking views, The Lookout is the perfect space for a multitude of events.

Personal event planner

Bespoke menus

Furniture & event styling options