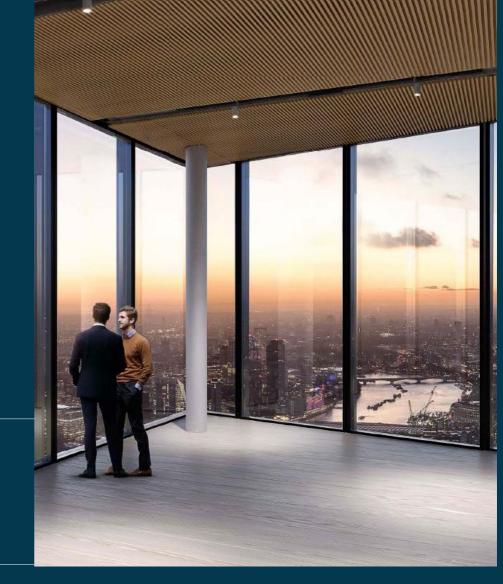

# THE SPACE

We invite you to discover the many event possibilities that The Lookout can offer.

We offer a range of layouts to suit any capacity and type of event including private and corporate celebrations, charity galas, receptions, dinners and more, ensuring your guests have an unforgettable experience.

# THE DETAILS

Designed with floor to ceiling windows to allow for maximum daylight and breathaking views, The Lookout is the perfect space for a multitude of events.

Personal event planner

Bespoke menus

Furniture & event styling options