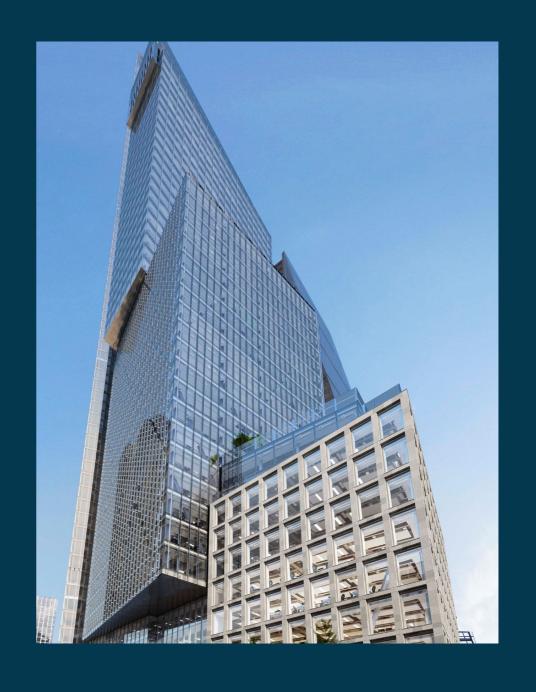

#### A BREATHTAKING EVENT SPACE WITH THE CITY AT IT'S FEET

Welcome to The Lookout, an extraordinary event space located on the 50th floor of 8 Bishopsgate. With unparalleled views of the city's skyline, this is a breathtaking backdrop for any occasion.

# THE DETAILS

Designed with floor to ceiling windows to allow for maximum daylight and breathaking views, The Lookout is the perfect space for a multitude of events.

Personal event planner

Bespoke menus

Furniture & event styling options